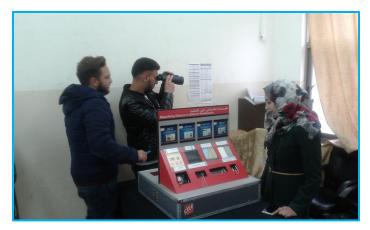

### Tafkeer App available for tablets and iPads

49
Learning
Object in
One App

We Support the Educational System

**30** Technology labs

Localize international mobile exhibitions

Build our own mobile exhibits

Build Exhibits with local capacities