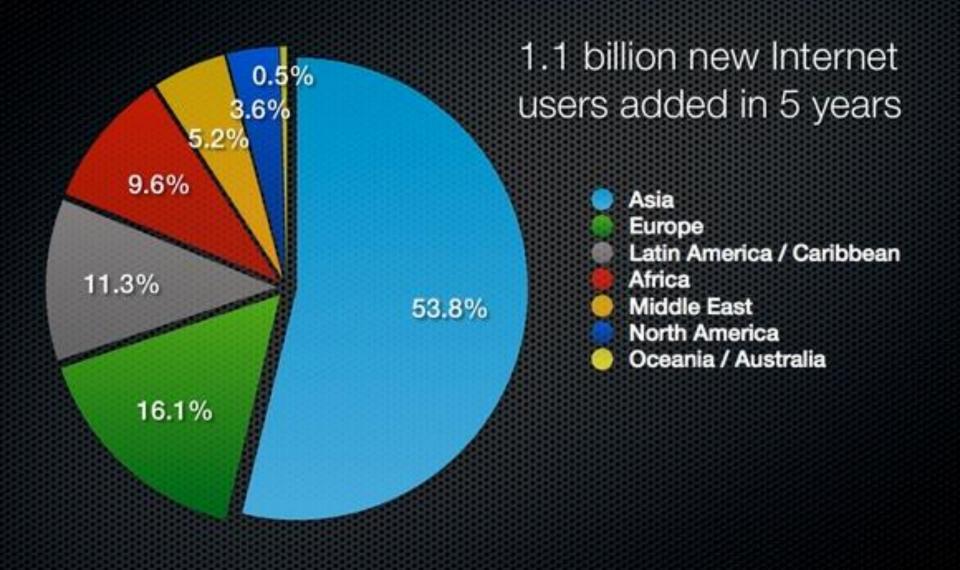

## Share of Internet population growth, 2007 - 2012

**Data source: Internet World Stats** 

www.pingdom.com

SCIENCE CENTRES & MUSEUMS

UK Association for Science and Discovery Centres

RED DE POPULARIZACIÓN DE LA **CIENCIA** Y LA **TECNOLOGÍA** EN **AMÉRICA LATINA** Y EL **CARIBE** 