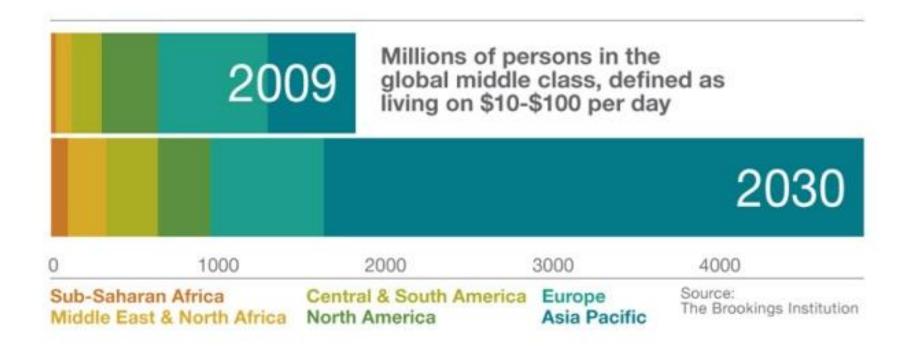

## Growth of the global middle class

World Tourism Day - 27 September 2015

Island Real Estate, Fl

Spreak 4