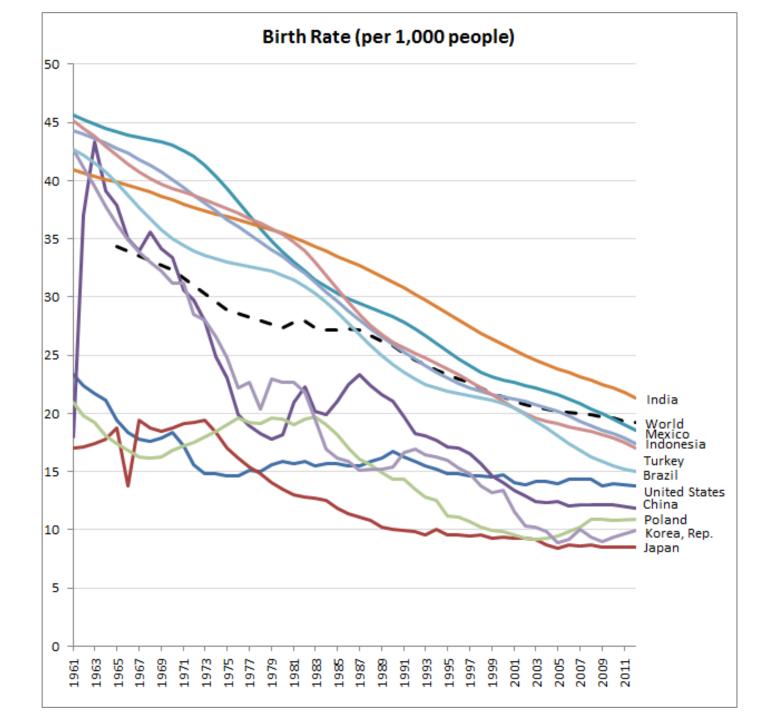

age beig

The number of children is not growing any longer in the world. We are still debating peak oil, but we have definitely reached peak child.

Hans Rosling

AZQUOTES