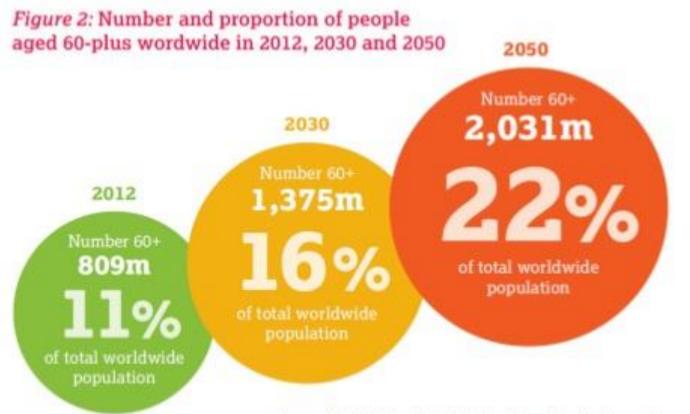

# Scale and rate of global population ageing

Source: UNDESA Population Division, Population Ageing and Development 2012, Wall Chart, 2012; UNDESA Population Division, World Population Prospects: the 2012 Revision, 2013 HelpAge International