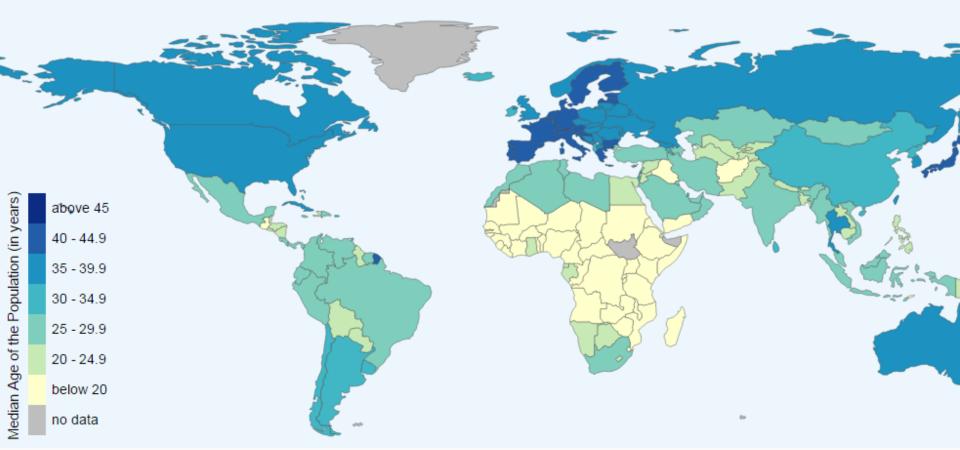

#### Median Age of Population in the year 2010

The author Max Roser licensed this visualisation under a CC BY-SA license. You are welcome to share but please refer to its source where you find more information: www.ourworldindata.org/data/population-growth-vital-statistics/age-structure-and-mortality-by-age Data source: UN Population Division, 2012 revision